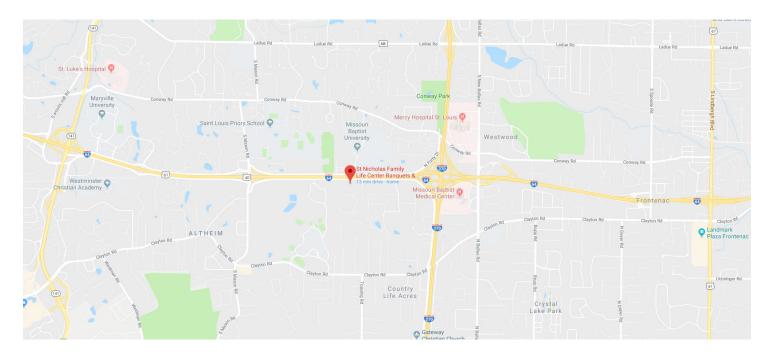

## **26TH ANNUAL CARD PARTY**

Wednesday, June 6th, 2018 10AM St. Nicholas Family Life Center 12550 S Forty Dr, St. Louis, MO 63141

### From HWY 141

Head East on Clayton Rd Turn left onto Mason Rd. Right on S. Forty Dr.

Destination will be on the right 12550 S. Forty Drive

## **From Lindbergh**

Head West on Clayton Rd Right on S. Forty Drive

Destination will be on the left 12550 S. Forty Drive